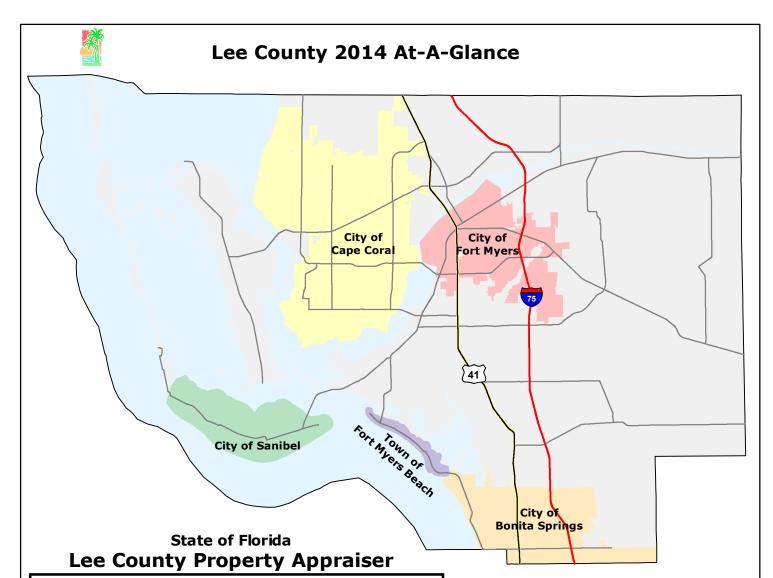

## **PHYSICAL FACTS:**

811 Square Miles 486,596 Acres 589.6 Miles of Coastline

As of October 1, 2014